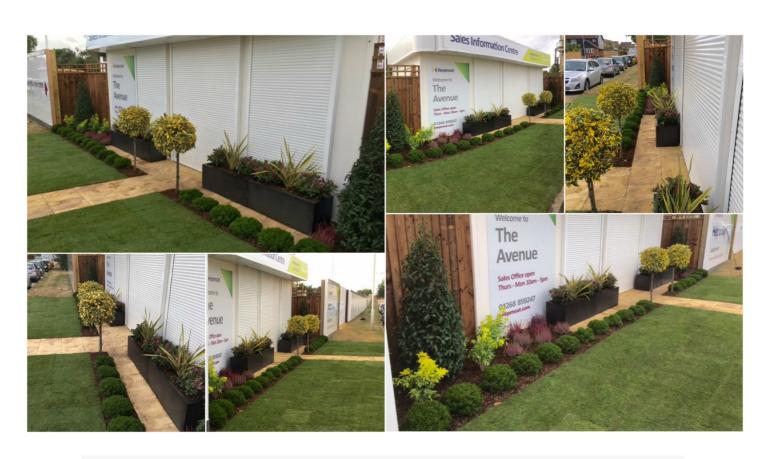

### Flora-tec Case Study: (Wickford) Sales and Information Area

At Flora-tec we understand the importance of a great first impression – especially in the property sector.

Our client, Keepmoat, briefed us to design and landscape the exterior grounds of their Sales Area.

We wanted to help Keepmoat achieve their goal of a highly captivating and aesthetically pleasing sales information centre. The idea being that the quality on the outside will reflect the equally impressive houses they would be selling.

We wanted to incorporate symmetry into the design – with a paved pathway through the middle dividing the two identical arrangements of turf, shrubbery and plants. In turn we created an elegant and eye catching sales area fully fit for purpose.