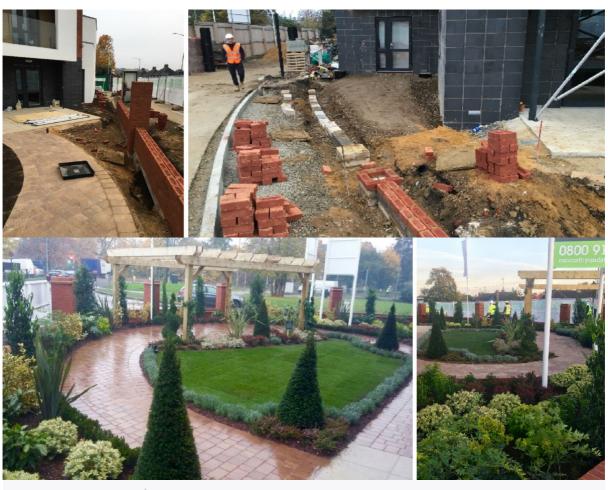

#### Flora-tec Case Study: Retirement Home (Denham) Landmark Place

We're really proud of a new scheme designed and delivered for a retirement home complex.

A few weeks back our team were asked to transform and uplift the exterior grounds of a retirement home in Denham, Landmark Place for our client McCarthy and Stone. The team were given a very short deadline to finish the job to comply with the schedule from the client.

As the pictures show (below) the job was executed to extremely high standard whilst also meeting the short and challenging deadline. The construction team received high praise from our client.

"I just wanted to say a MASSIVE THANK YOU to all your guys involved in the Denham landscaping it truly looks amazing."